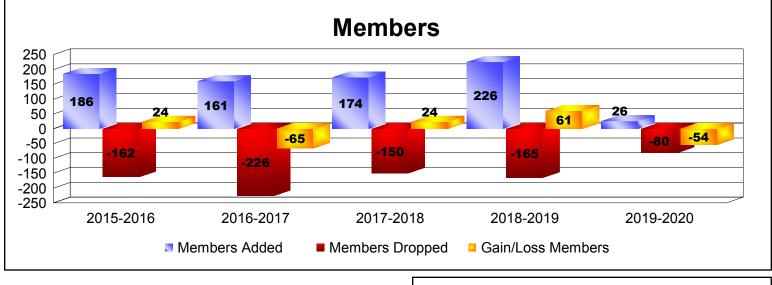

## As of December 2019 Cumulative

| Year      | New<br>Clubs | Dropped<br>Clubs | Gain/<br>Loss<br>Clubs | New<br>Members | Charter<br>Members | Reinstate<br>Members | Transfer<br>Members | Total<br>Member<br>Added | Total<br>Members<br>Dropped | Gain/<br>Loss<br>Members |
|-----------|--------------|------------------|------------------------|----------------|--------------------|----------------------|---------------------|--------------------------|-----------------------------|--------------------------|
| 2015-2016 | 2            | -2               | 0                      | 77             | 76                 | 22                   | 11                  | 186                      | -162                        | 24                       |
| 2016-2017 | 1            | -4               | -3                     | 104            | 39                 | 7                    | 11                  | 161                      | -226                        | -65                      |
| 2017-2018 | 1            | -2               | -1                     | 133            | 24                 | 13                   | 4                   | 174                      | -150                        | 24                       |
| 2018-2019 | 3            | -1               | 2                      | 84             | 121                | 8                    | 13                  | 226                      | -165                        | 61                       |
| 2019-2020 | 0            | -2               | -2                     | 22             | 1                  | 1                    | 2                   | 26                       | -80                         | -54                      |
| Average   | 1            | -2               | -1                     | 84             | 52                 | 10                   | 8                   | 155                      | -157                        | -2                       |