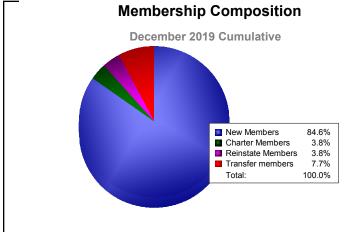

## As of December 2019 Cumulative

| Year      | New<br>Clubs | Dropped<br>Clubs | Gain/<br>Loss<br>Clubs | New<br>Members | Charter<br>Members | Reinstate<br>Members | Transfer<br>Members | Total<br>Member<br>Added | Total<br>Members<br>Dropped | Gain/<br>Loss<br>Members |
|-----------|--------------|------------------|------------------------|----------------|--------------------|----------------------|---------------------|--------------------------|-----------------------------|--------------------------|
| 2015-2016 | 2            | -2               | 0                      | 77             | 76                 | 22                   | 11                  | 186                      | -162                        | 24                       |
| 2016-2017 | 1            | -4               | -3                     | 104            | 39                 | 7                    | 11                  | 161                      | -226                        | -65                      |
| 2017-2018 | 1            | -2               | -1                     | 133            | 24                 | 13                   | 4                   | 174                      | -150                        | 24                       |
| 2018-2019 | 3            | -1               | 2                      | 84             | 121                | 8                    | 13                  | 226                      | -165                        | 61                       |
| 2019-2020 | 0            | -2               | -2                     | 22             | 1                  | 1                    | 2                   | 26                       | -80                         | -54                      |
| Average   | 1            | -2               | -1                     | 84             | 52                 | 10                   | 8                   | 155                      | -157                        | -2                       |