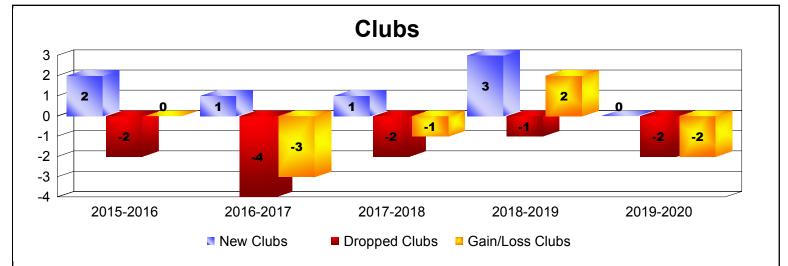

## As of December 2019 Cumulative

| Year      | New<br>Clubs | Dropped<br>Clubs | Gain/<br>Loss<br>Clubs | New<br>Members | Charter<br>Members | Reinstate<br>Members | Transfer<br>Members | Total<br>Member<br>Added | Total<br>Members<br>Dropped | Gain/<br>Loss<br>Members |
|-----------|--------------|------------------|------------------------|----------------|--------------------|----------------------|---------------------|--------------------------|-----------------------------|--------------------------|
| 2015-2016 | 2            | -2               | 0                      | 77             | 76                 | 22                   | 11                  | 186                      | -162                        | 24                       |
| 2016-2017 | 1            | -4               | -3                     | 104            | 39                 | 7                    | 11                  | 161                      | -226                        | -65                      |
| 2017-2018 | 1            | -2               | -1                     | 133            | 24                 | 13                   | 4                   | 174                      | -150                        | 24                       |
| 2018-2019 | 3            | -1               | 2                      | 84             | 121                | 8                    | 13                  | 226                      | -165                        | 61                       |
| 2019-2020 | 0            | -2               | -2                     | 22             | 1                  | 1                    | 2                   | 26                       | -80                         | -54                      |
| Average   | 1            | -2               | -1                     | 84             | 52                 | 10                   | 8                   | 155                      | -157                        | -2                       |